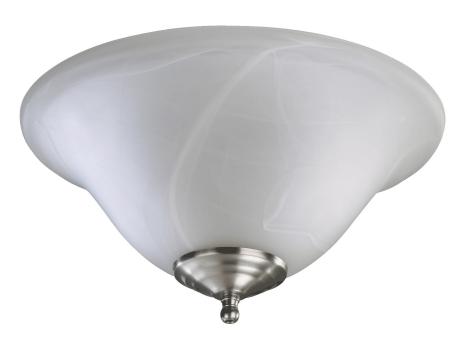

## 1166-801

FAUX ALAB LED Bowl- Satin Nickel/White

| Project:      |  |
|---------------|--|
| Location:     |  |
| Fixture Type: |  |
| Catalog #:    |  |
|               |  |

| DETAILS            |                 |
|--------------------|-----------------|
| MATERIALS:         | Steel and Glass |
| DIFFUSER MATERIAL: | Glass           |
| LOCATION:          | Dry Listed      |
|                    |                 |

| DIMENSIONS |        |
|------------|--------|
| HEIGHT:    | 7.50"  |
| WIDTH:     | 13.00" |

| LIGHT SOURCE       |                  |
|--------------------|------------------|
| NUMBER OF LIGHTS:  | 2 Light          |
| SOCKET BASE:       | Medium Base Lamp |
| WATTAGE:           | 9 Watt           |
| COLOR TEMPERATURE: | 3000             |
| CRI:               | 80               |
|                    |                  |
|                    |                  |